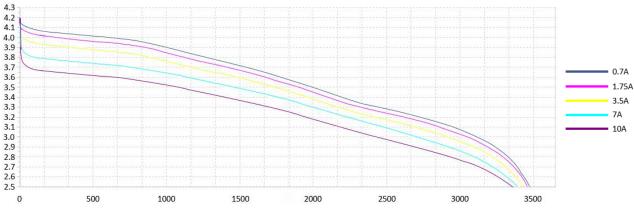

# **Discharge Profile** Constant Current Discharge

Voltage (V)

Tel/Fax: (+86)755-25507076 E-mail: info@xtar.cc Web: www.xtar.cc

| Name                    | XTAR 3.6V 18650 3500mAh Li-ion Rechargeable Battery                        |      |      |      |      |  |
|-------------------------|----------------------------------------------------------------------------|------|------|------|------|--|
| Test Condition          | Tests are carried out under the temperature of 20±5 $^\circ\!\!\!\!^\circ$ |      |      |      |      |  |
| Test Current(A)         | 0.7                                                                        | 1.75 | 3.5  | 7    | 10   |  |
| Measured Capacity (mAh) | 3474                                                                       | 3461 | 3429 | 3394 | 3367 |  |
| Measured Energy (Wh)    | 12.4                                                                       | 12.2 | 11.8 | 11.3 | 11   |  |