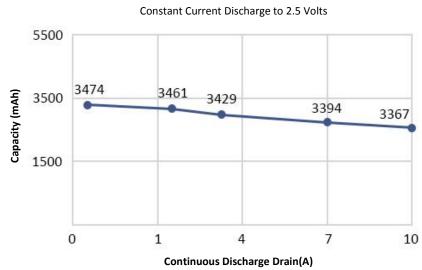

Voltage (V)

Tel/Fax: (+86)755-25507076 E-mail: info@xtar.cc Web: www.xtar.cc

| Name                    | XTAR 3.6V 18650 3500mAh Li-ion Rechargeable Battery                        |      |      |      |      |  |
|-------------------------|----------------------------------------------------------------------------|------|------|------|------|--|
| Test Condition          | Tests are carried out under the temperature of 20±5 $^\circ\!\!\!\!^\circ$ |      |      |      |      |  |
| Test Current(A)         | 0.7                                                                        | 1.75 | 3.5  | 7    | 10   |  |
| Measured Capacity (mAh) | 3474                                                                       | 3461 | 3429 | 3394 | 3367 |  |
| Measured Energy (Wh)    | 12.4                                                                       | 12.2 | 11.8 | 11.3 | 11   |  |

# **Discharge Profile** Constant Current Discharge