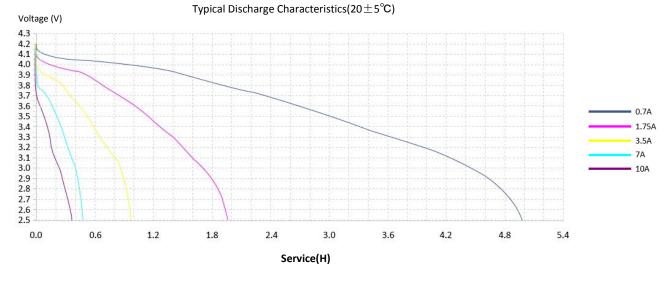

\!^\circ$ |      |      |      |      |  |
| Test Current(A)         | 0.7                                                                        | 1.75 | 3.5  | 7    | 10   |  |
| Measured Capacity (mAh) | 3474                                                                       | 3461 | 3429 | 3394 | 3367 |  |
| Measured Energy (Wh)    | 12.4                                                                       | 12.2 | 11.8 | 11.3 | 11   |  |

## **Milliamp-Hours Capacity**



# **Discharge Profile** Constant Current Discharge







#### Shenzhen XTAR Electronics Co.,Ltd

Address: 5th Floor, No.77 Xinhe Rd, Shangmugu, Pinghu Area, Longgang District, Shenzhen, Guangdong, China 518111

Tel/Fax: (+86)755-25507076 E-mail: info@xtar.cc Web: www.xtar.cc

## **Constant Output Performance**





Important Notice This data sheet contains typical information specific to batteries manufactured at the time of its publication. Contents herein do not constitute a warranty. ©XTAR - All Rights Reserved