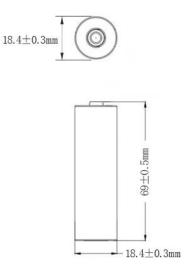

#### **Standard Dimensions**

| Specifications                    |                         |  |
|-----------------------------------|-------------------------|--|
| Nominal Capacity:                 | 3500mAh                 |  |
| Mini Capacity:                    | 3325mAh                 |  |
| Nominal Voltage:                  | 3.6V                    |  |
| Discharge Cutoff Voltage:         | 2.5V                    |  |
| Continuous Discharge Current:     | 10A                     |  |
| Internal Resistance:              | ≤ 45mΩ                  |  |
| Cycle Life:                       | 800+                    |  |
| Standard Charging Voltage:        | 4.2 ± 0.05V             |  |
| Standard Charging Current:        | 700mA                   |  |
| Max Charging Current:             | 2450mA                  |  |
| Discharge Overcurrent Protection: | 11 ~ 13A                |  |
| Transport Voltage:                | 3.6 ~ 3.9V              |  |
| Protected:                        | Yes                     |  |
| Positive Pole:                    | Button Top              |  |
| Operating Temperature:            | -20 to 60 ℃             |  |
| Storage Temperature:              | -20 to 50℃ (best 25±5℃) |  |
| Net Weight:                       | ≤ 50g                   |  |